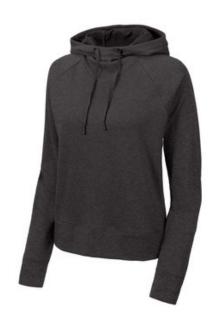

# Sport-Tek <sup>®</sup> Ladies Lightweight French Terry Pullover Hoodie. LST272

The casual ease of soft French terry in a versatile pullover.

- 6.5-ounce, 59/41 combed ring spun cotton/poly French terry
- Tag-free label
- Three-panel hood
- Cowl neck
- Dyed-to-match elastic drawcords with black plastic tips
- Cropped length